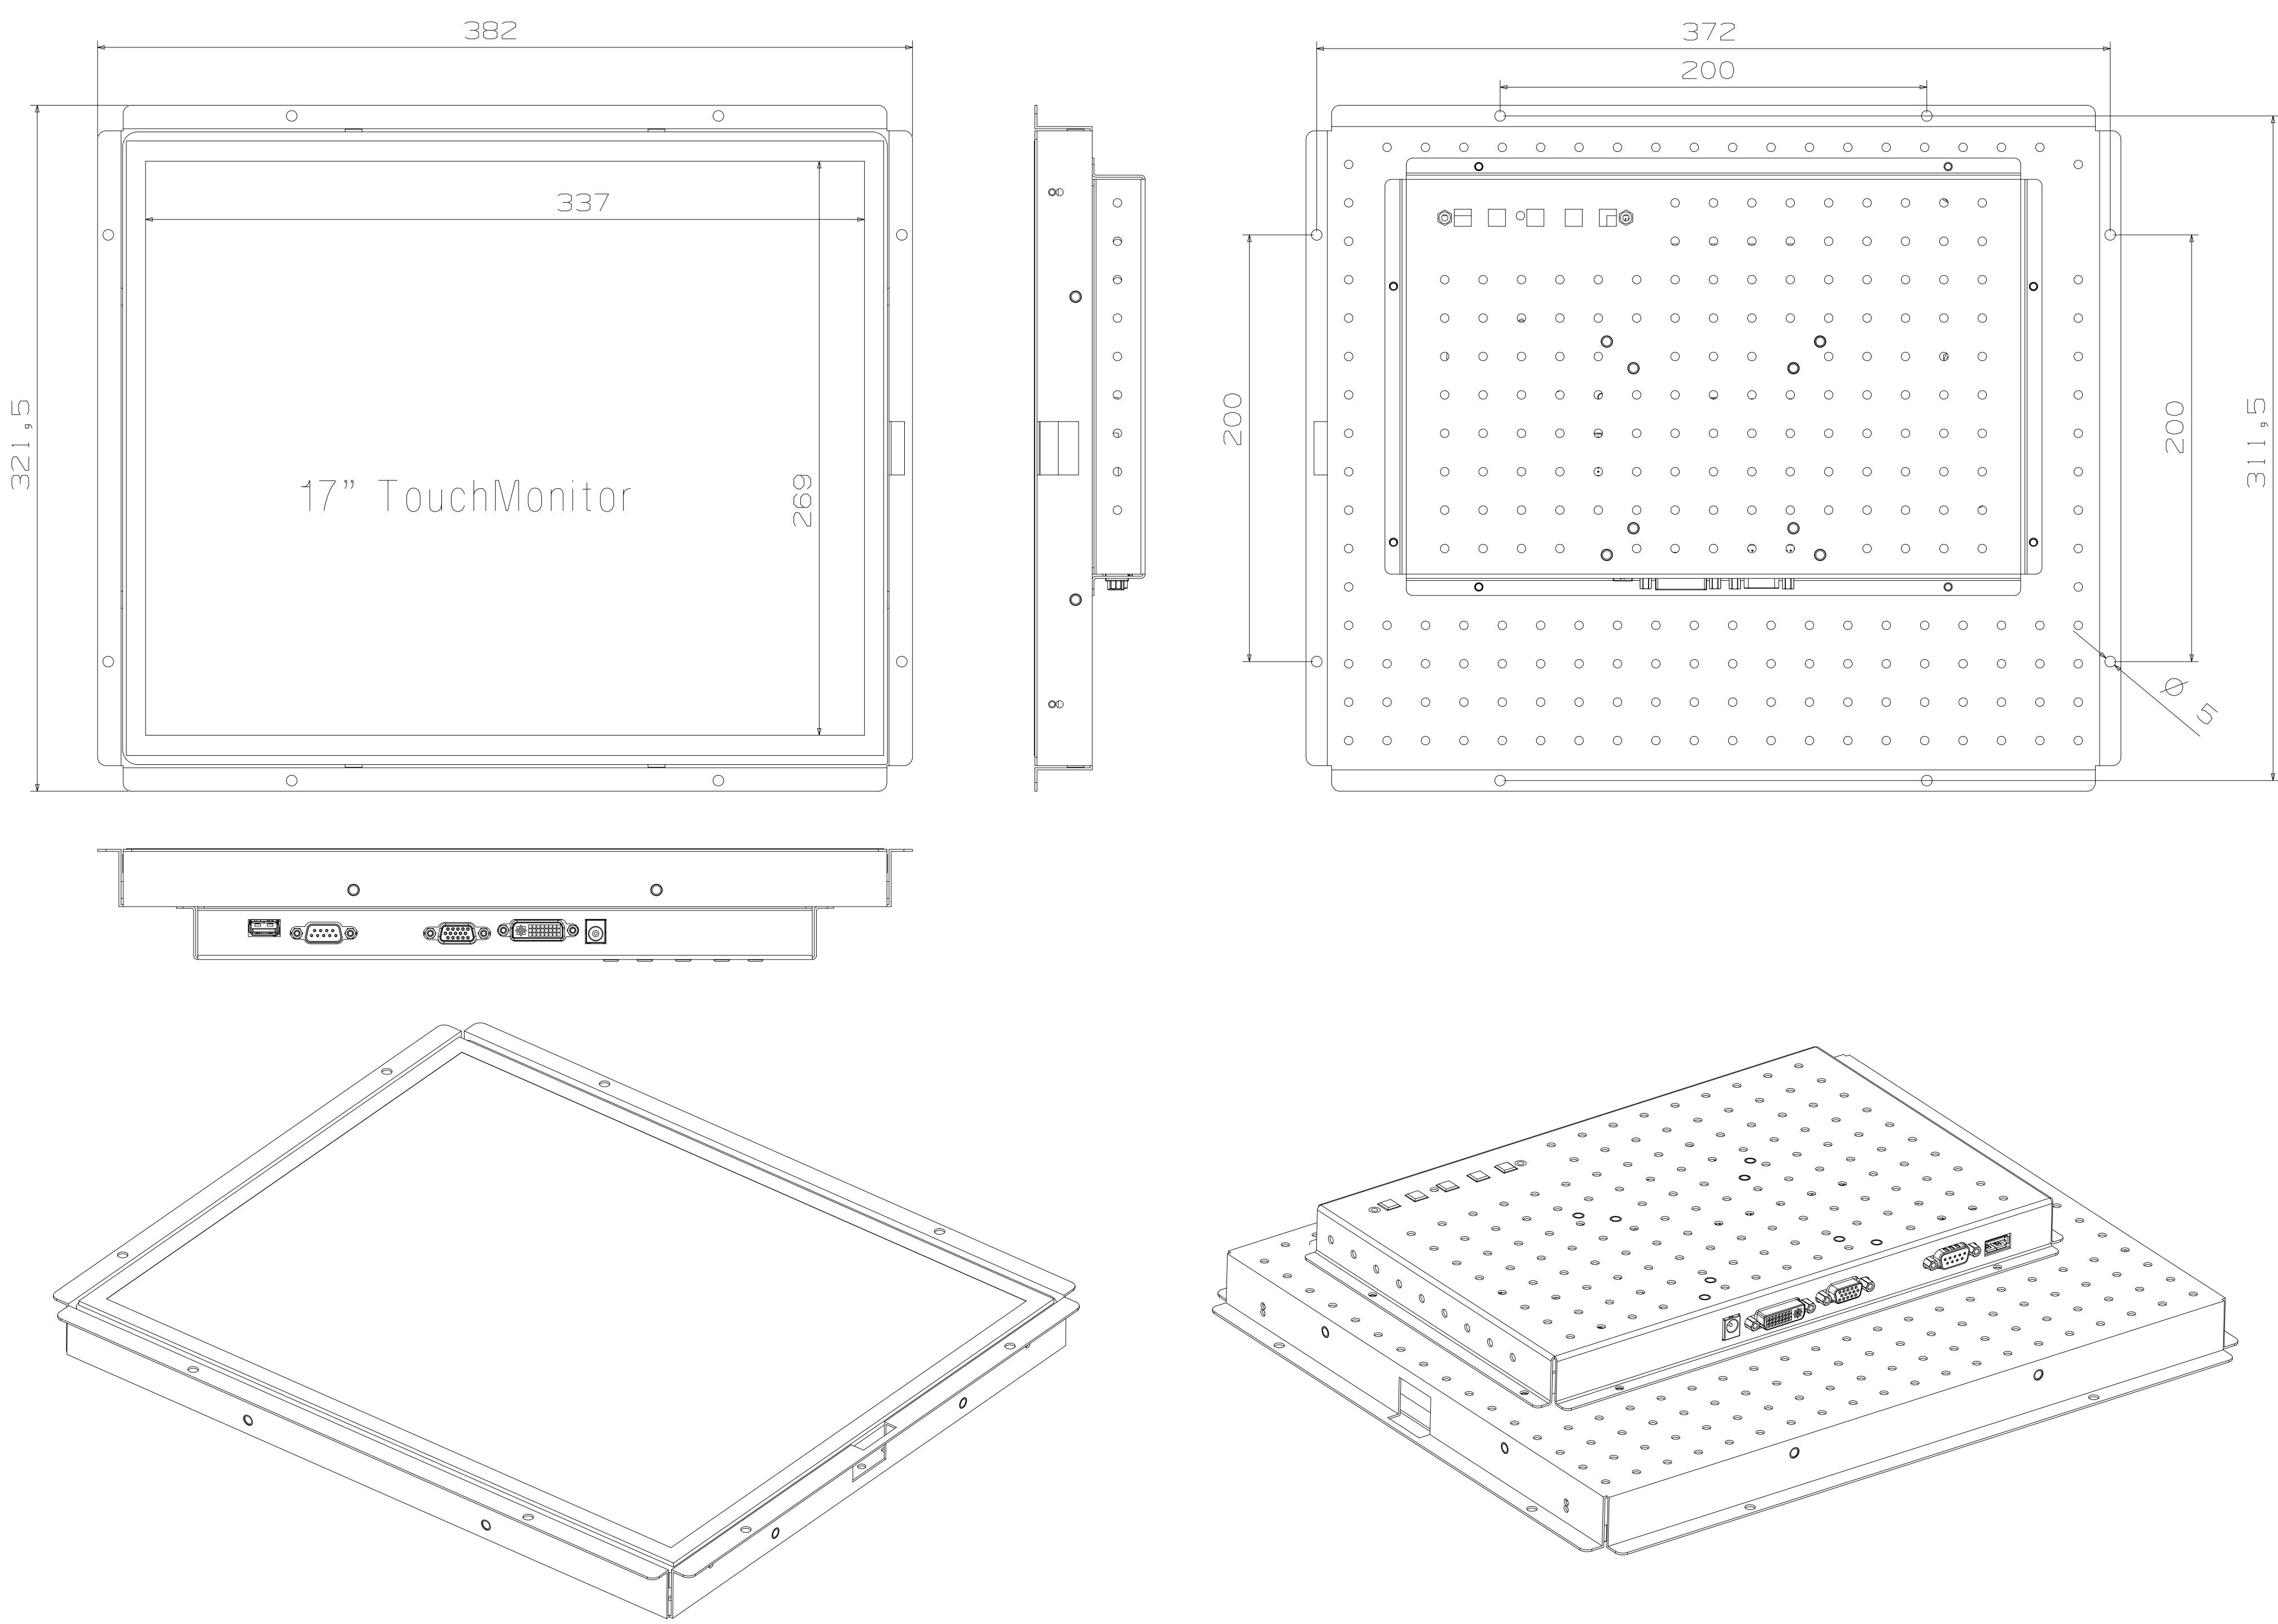

|              | 1   |   |            |        |     |     |         |            | - | 37 | 2 |         |   |   |            |   |        |
|--------------|-----|---|------------|--------|-----|-----|---------|------------|---|----|---|---------|---|---|------------|---|--------|
|              | -   |   |            |        | 4   |     |         | 200        |   |    |   |         |   |   |            |   |        |
|              |     |   |            |        | 0   |     |         |            |   |    |   |         |   |   |            |   |        |
|              | 0   | 0 | 0          | 0<br>0 | 0 ( | ) C | ) (     | )          | 0 | 0  | 0 | 0       | 0 | 0 | 0          | 0 | 0<br>0 |
|              | 0   |   | Ô          |        |     | ]   |         | Ô          | 0 | 0  | С | 0       | 0 | 0 | 0          | Ċ | )      |
| $+ \bigcirc$ | 0   |   | ~          |        |     |     |         | *          | Q | Q  | Ç | Q       | 0 | 0 | 0          | C | )      |
|              | 0   | O | 0          | 0      | 0   | 0   | 0       | $\bigcirc$ | 0 | 0  | С | 0       | 0 | 0 | 0          | C | )      |
|              | 0   |   | 0          | 0      |     | 0   | 0       | $\bigcirc$ | 0 | 0  | С | 0       | 0 | 0 | 0          | C | )      |
|              | 0   |   | 0          | 0      | 0   | 0   | $\circ$ | 0          | 0 | 0  | С | C       |   | 0 | 0          | G | ð      |
|              | 0   |   | 0          | 0      | 0   | 0   | Ø       | 0          | 0 | Q  | С | 0       | 0 | 0 | 0          | C | )      |
|              |     |   | 0          | 0      | 0   | 0   |         | 0          | 0 | 0  | С | 0       | 0 | 0 | 0          | C | )      |
|              | - 0 |   | 0          | 0      | 0   | 0   | ٠       | 0          | 0 | 0  | С | 0       | 0 | 0 | 0          | C | )      |
|              | 0   |   | 0          | 0      | 0   | 0   | 0       | $\bigcirc$ | 0 | 0  | С | $\circ$ |   | 0 | 0          | C | )      |
|              | 0   | O | 0          | 0      | 0   | 0   | 0       | 0          | 0 | 0  | G | Ū       | 0 | 0 | 0          | C | )      |
|              | 0   |   | 0          |        |     |     |         |            |   |    |   |         |   |   |            | 0 |        |
|              | 0   | 0 | 0          | 0      | 0 ( | ) C | ) (     | )          | 0 | 0  | 0 | 0       | 0 | 0 | $\bigcirc$ | 0 | 0      |
|              | 0   | 0 | $\bigcirc$ | 0      | 0 ( | ) C | ) (     | )          | 0 | 0  | 0 | 0       | 0 | 0 | 0          | 0 | 0      |
|              | 0   | 0 | 0          | 0      | 0 ( | ) C | ) C     | )          | 0 | 0  | 0 | 0       | 0 | 0 | 0          | 0 | 0      |
|              | 0   | 0 | 0          | 0      | 0 ( | ) C | ) (     | )          | 0 | 0  | 0 | 0       | 0 | 0 | 0          | 0 | 0      |
|              |     |   |            |        | 0   |     |         |            |   |    |   |         |   |   |            |   |        |